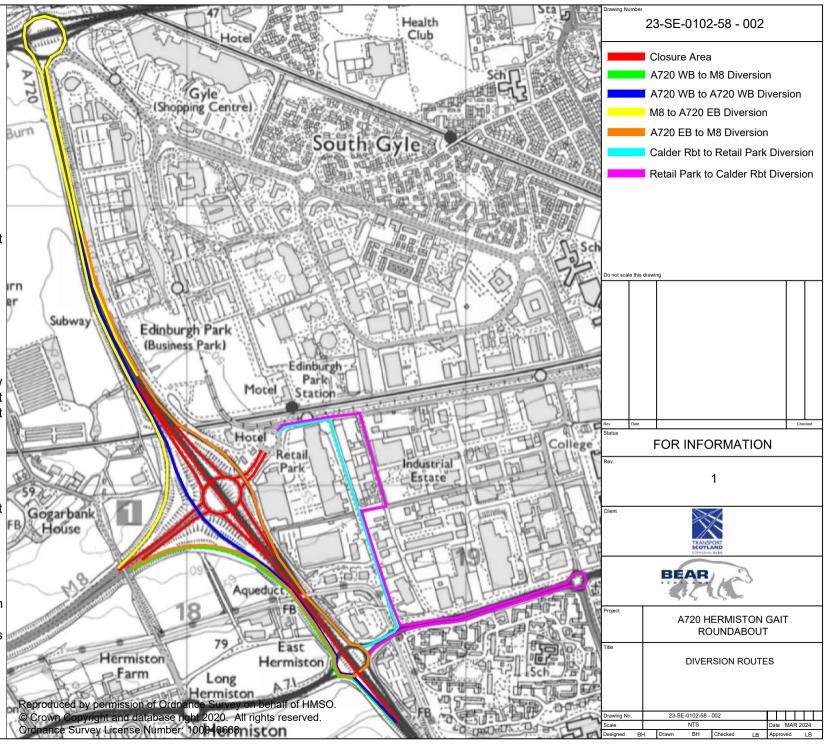

# **Diversion Routes**

#### A720 WB to M8

Exit A720 at Calder junction (A71), Take 2nd exit at the roundabout. Keep left to follow slip to M8.

# A720 WB to A720 WB

Exit A720 at Calder junction (A71), Take 2nd exit at the roundabout. Keep right to follow road to A720 WB.

### M8 to A720 EB

Exit the M8 onto the A720 WB Slip, At Gogar Roundabout take the 5th exit onto A720 EB.

#### A720 EB to M8

Keep left towards A71, At Calder roundabout take the 4th Exit, Keep left to follow slip to M8.

## Calder Rbt to Retail Park

For all routes to retail park, follow relevant diversion to Calder roundabout and from there exit Calder roundabout onto Calder Road (A71),

Turn left onto Cultins Road, Turn left onto Hermiston Gait.

# Retail Park to Calder Rbt

Exit Roundabout onto Hermiston Gait through Bus Gate,

Turn right onto Bankhead Drive, Turn right onto Bankhead Terrace, Turn left onto Cultins Road, Merge left on Calder Road (A71), At Bankhead roundabout take the 4th

exit onto A71 WB.

At Calder roundabout follow onwards route diversions.

Access for emergency vehicles will be maintained at all times.